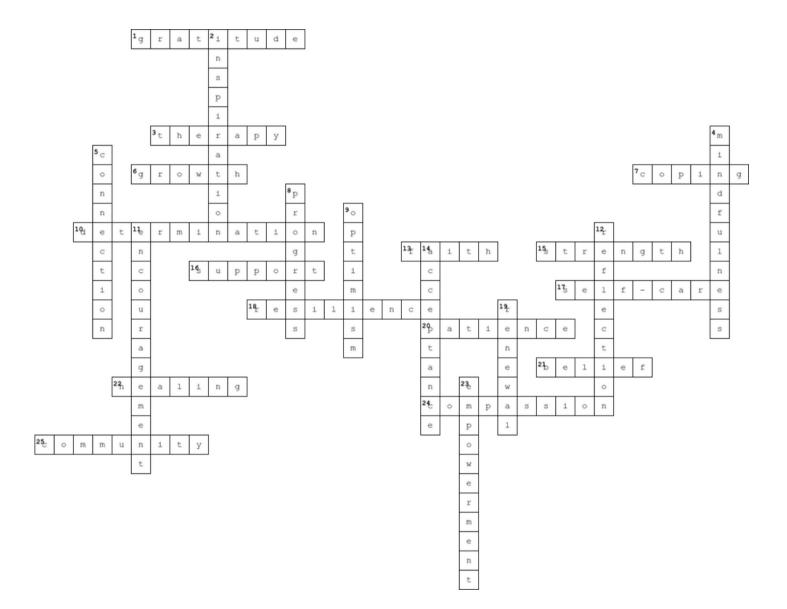

#### HOPE & RECOVERY CROSSWORD

# 1.Appreciation for progress made 3.Treatment for mental health issues 6.Development during the recovery process 7.Dealing with challenges in a healthy way 10.Firm resolve to achieve recovery 13.Trust in oneself and the recovery process 15.Inner power to overcome obstacles 16.Encouragement during difficult times 17.Practices that promote well-being 18.Ability to bounce back from adversity 20.Endurance during the recovery journey 21.Trust in the possibility of improvement 22.Process of recovery 24.Kindness towards oneself and others

#### Down

- 2.Source of motivation for recovery
- 4.Being present in the moment
- 5.Bond with others for support and encouragement
- 8.Forward movement toward recovery
- 9. Positive outlook for the future
- 11. Positive reinforcement from others
- 12. Thoughtful consideration of past experiences
- 14. Acknowledgment of one's situation
- 19. Restoration of hope and vitality
- 23. Feeling of control over one's life

#### Words found in this crossword:

25.Support network for those in recovery

Acceptance • Belief • Community • Compassion • Connection • Coping • Determination • Empowerment • Encouragement • Faith • Gratitude • Growth • Healing • Inspiration • Mindfulness • Optimism • Patience • Progress • Reflection • Renewal • Resilience • Self-care • Strength • Support • Therapy