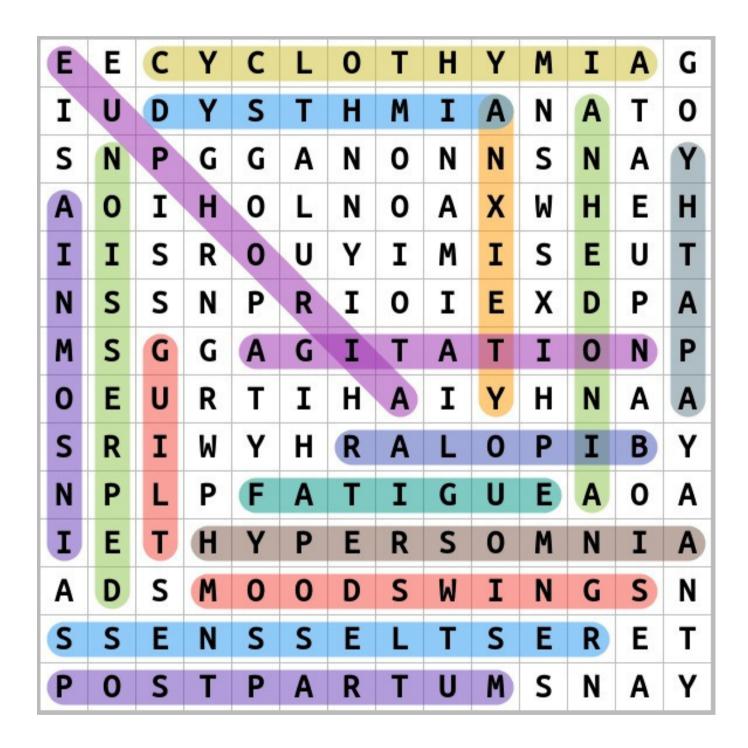

# WHAT ARE MOOD DISORDERS? WORD FIND

| Ε | Ε | С | Υ | С | L | 0 | Т | Н | Υ | Μ | Ι | Α | G |
|---|---|---|---|---|---|---|---|---|---|---|---|---|---|
| Ι | U | D | Y | S | Т | Η | Μ | Ι | Α | Ν | Α | Т | 0 |
| S | Ν | Ρ | G | G | Α | Ν | 0 | N | N | S | Ν | Α | Y |
| Α | 0 | Ι | Н | 0 | L | Ν | 0 | Α | Х | W | Н | Ε | Η |
| Ι | Ι | S | R | 0 | U | Υ | Ι | Μ | Ι | S | Ε | U | Т |
| Ν | S | S | Ν | Ρ | R | Ι | 0 | Ι | Ε | Х | D | Ρ | Α |
| Μ | S | G | G | Α | G | Ι | Т | Α | Т | Ι | 0 | Ν | Ρ |
| 0 | Ε | U | R | Т | Ι | Н | Α | Ι | Υ | Н | Ν | Α | Α |
| S | R | Ι | W | Υ | Н | R | Α | L | 0 | Ρ | I | В | Y |
| N | Ρ | L | Ρ | F | Α | Т | Ι | G | U | Ε | Α | 0 | Α |
| Ι | Ε | Τ | Η | Y | Ρ | Ε | R | S | 0 | Μ | Ν | Ι | Α |
| Α | D | S | Μ | 0 | 0 | D | S | W | Ι | Ν | G | S | Ν |
| S | S | Ε | N | S | S | Ε | L | Т | S | Ε | R | Ε | Т |
| Ρ | 0 | S | Т | Ρ | Α | R | Т | U | Μ | S | Ν | Α | Y |

EUPHORIA MOOD SWINGS POSTPARTUM RESTLESSNESS BIPOLAR FATIGUE CYCLOTHYMIA ANXIETY HYPERSOMNIA APATHY DEPRESSION AGITATION GUILT INSOMNIA DYSTHMIA

ANHEDONIA