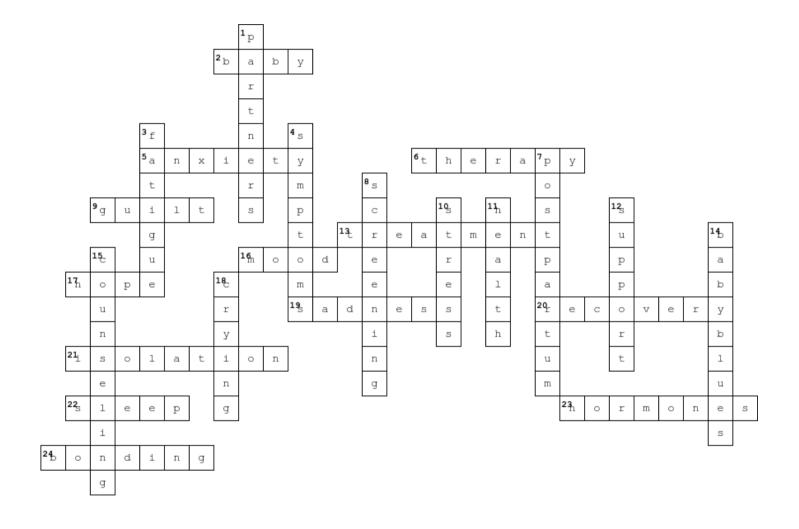

#### Across

2.Source of joy but also stress for mothers with postpartum depression

- 5. Common symptom of postpartum depression
- 6.Professional help for postpartum depression
- 9. Feeling common among mothers with postpartum depression
- 13. Options available for postpartum depression
- 16.Affected by hormonal changes postpartum

17.Important to maintain for recovery from postpartum depression

- 19. Persistent feeling associated with postpartum depression
- 20.Process after postpartum depression
- 21.Feeling disconnected from others
- 22.Often disrupted in mothers with postpartum depression
- 23. Fluctuations can contribute to postpartum depression
- 24.Affected by postpartum depression in some cases

#### Down

1. Supportive role in helping mothers with postpartum depression

3.Extreme tiredness experienced by new mothers 4.Indicators of postpartum depression

- 7.Period after childbirth
- 8.Process to detect postpartum depression
- 10.Exacerbates symptoms of postpartum depression
- 11.Prioritizing mental health postpartum is crucial
- 12.Important for mothers with postpartum depression
- 14.Temporary mood changes after childbirth

15.Talking therapy beneficial for postpartum depression

18. Increased in mothers with postpartum depression

#### Words found in this crossword:

Anxiety • Baby • BabyBlues • Bonding • Counseling • Crying • Fatigue • Guilt • Health • Hope • Hormones • Isolation • Mood • Partners • Postpartum • Recovery • Sadness • Screening • Sleep • Stress • Support • Symptoms • Therapy • Treatment