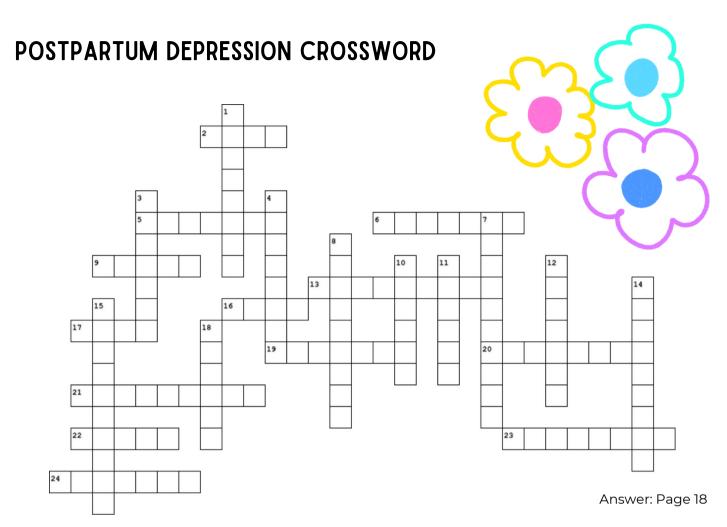

#### Across

2.Source of joy but also stress for mothers with postpartum depression

- 5. Common symptom of postpartum depression
- 6.Professional help for postpartum depression
- 9. Feeling common among mothers with postpartum depression
- 13. Options available for postpartum depression
- 16.Affected by hormonal changes postpartum

17.Important to maintain for recovery from postpartum depression

- 19. Persistent feeling associated with postpartum depression
- 20.Process after postpartum depression
- 21.Feeling disconnected from others
- 22.Often disrupted in mothers with postpartum depression
- 23. Fluctuations can contribute to postpartum depression
- 24.Affected by postpartum depression in some cases

#### Down

1. Supportive role in helping mothers with postpartum depression

3.Extreme tiredness experienced by new mothers 4.Indicators of postpartum depression

- 7.Period after childbirth
- 8.Process to detect postpartum depression
- 10.Exacerbates symptoms of postpartum depression
- 11.Prioritizing mental health postpartum is crucial
- 12.Important for mothers with postpartum depression
- 14.Temporary mood changes after childbirth

15.Talking therapy beneficial for postpartum depression

18. Increased in mothers with postpartum depression

#### Words found in this crossword:

Anxiety • Baby • BabyBlues • Bonding • Counseling • Crying • Fatigue • Guilt • Health • Hope • Hormones • Isolation • Mood • Partners • Postpartum • Recovery • Sadness • Screening • Sleep • Stress • Support • Symptoms • Therapy • Treatment