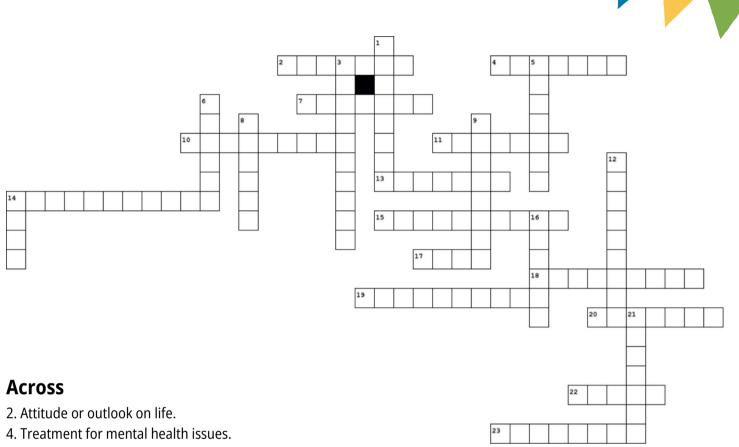

#### MENTAL HEALTH MATTERS CROSSWORD

- 7. Mood disorder with extreme highs and lows.
- 10. Appreciation for what one has.
- 11. A common mental health disorder.
- 13. Help and encouragement from others.
- 14. Being present in the moment.
- 15. Ability to bounce back from adversity.
- 17. Optimism for the future.
- 18. Feeling alone or disconnected.
- 19. Prescribed drugs for mental health conditions.
- 20. Beneficial for mental and physical health.
- 22. Rest for mental and physical restoration.
- 23. Process of healing and improvement.

#### Down

- 1. Overall mental and physical health.
- 3. Persistent sadness or loss of interest.
- 5. Understanding and sharing others' feelings.
- 6. Pressure or tension.
- 8. Negative perceptions about mental health.
- 9. Physical activity for mental well-being.
- 12. Taking care of one's own well-being.
- 14. Emotional state or feeling.
- 16. Dealing with stress or challenges.
- 21. A feeling of worry or unease.