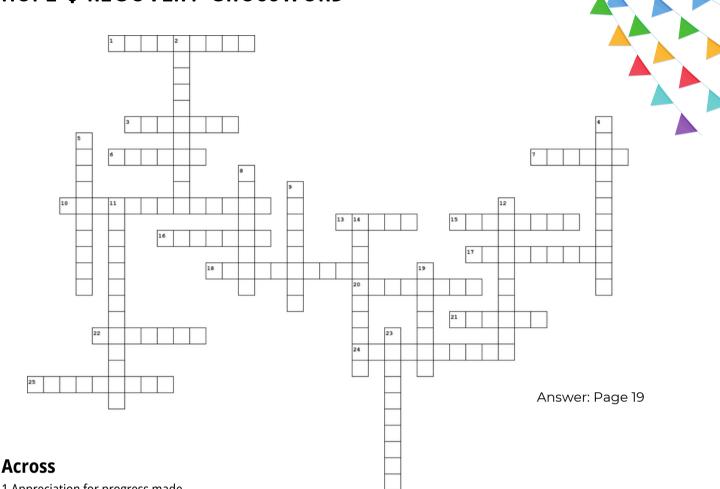

#### MENTAL HEALTH MATTERS CROSSWORD

- 7. Mood disorder with extreme highs and lows.
- 10. Appreciation for what one has.
- 11. A common mental health disorder.
- 13. Help and encouragement from others.
- 14. Being present in the moment.
- 15. Ability to bounce back from adversity.
- 17. Optimism for the future.
- 18. Feeling alone or disconnected.
- 19. Prescribed drugs for mental health conditions.
- 20. Beneficial for mental and physical health.
- 22. Rest for mental and physical restoration.
- 23. Process of healing and improvement.

#### Down

- 1. Overall mental and physical health.
- 3. Persistent sadness or loss of interest.
- 5. Understanding and sharing others' feelings.
- 6. Pressure or tension.
- 8. Negative perceptions about mental health.
- 9. Physical activity for mental well-being.
- 12. Taking care of one's own well-being.
- 14. Emotional state or feeling.
- 16. Dealing with stress or challenges.
- 21. A feeling of worry or unease.

#### Words found in this crossword:

Anxiety • Anxiety • Bipolar • Coping • Depression • Empathy • Exercise • Gratitude • Healthy • Hope • Isolation • Medication • Mindfulness • Mindset • Mood • Recovery • Resilience • Self-care • Sleep • Stigma • Stress • Support • Therapy • Wellness